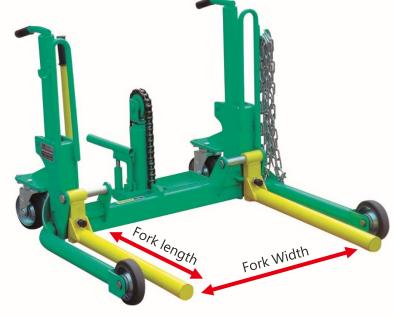

## It's good convenience basic type.

- Capacity: 500kg
- Application tire diameter: 590 to 1,160mm
- Fork length: 596mm
- Fork width: 510 to 670mm

### Specification

| Outside<br>drawing No. | Model            |                   |      | AWD-2009CL   |
|------------------------|------------------|-------------------|------|--------------|
| -                      | Capacity         |                   | (kg) | 500          |
| -                      | Application tire |                   | (mm) | 590 to 1,160 |
| -                      | Lifting height   |                   | (mm) | 305          |
| А                      | Overall width    |                   | (mm) | 925          |
| В                      | Overall length   |                   | (mm) | 920          |
| С                      | Overall height   |                   | (mm) | 690          |
| D                      | Fork             | Length            | (mm) | 596          |
| E                      |                  | Sliding width     | (mm) | 510 to 670   |
| F                      |                  | Min to Max height | (mm) | 80 to 385    |
| -                      |                  | Angle             | (°)  | ±3           |
| -                      | Weight           |                   | (kg) | 67           |