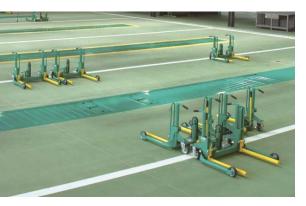

# MODEL AWD-2009CL

Surely support suspension maintenance by high efficiency working.

With fork angle adjusting function.

Fork quick sliding method. Fork can be adjusted to fit tire size. Realized safety and speedy working.

## It's good convenience basic type.

- Capacity: 500kg
- Application tire diameter: 590 to 1,160mm
- Fork length: 596mm
- Fork width: 510 to 670mm