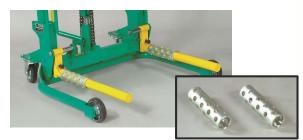

### Option

#### **Tire Support**

By make step on fork, it's easy to pull outer tire.