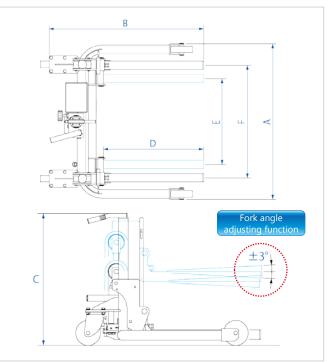

### Specification

| Outside<br>drawing No. | Model            |                   |      | AWD-2009CL   |
|------------------------|------------------|-------------------|------|--------------|
| -                      | Capacity         |                   | (kg) | 500          |
| -                      | Application tire |                   | (mm) | 590 to 1,160 |
| -                      | Lifting height   |                   | (mm) | 305          |
| А                      | Overall width    |                   | (mm) | 925          |
| В                      | Overall length   |                   | (mm) | 920          |
| С                      | Overall height   |                   | (mm) | 690          |
| D                      | Fork             | Length            | (mm) | 596          |
| E                      |                  | Sliding width     | (mm) | 510 to 670   |
| F                      |                  | Min to Max height | (mm) | 80 to 385    |
| -                      |                  | Angle             | (°)  | ±3           |
| -                      | Weight           |                   | (kg) | 67           |

#### Outside drawing